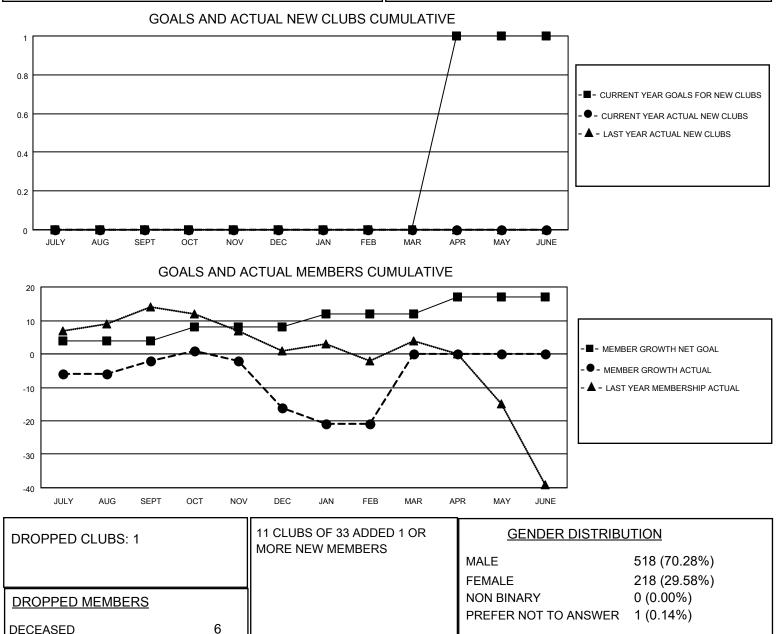

## LOCATION PENNSYLVANIA

District 14 E

Results as of: 2/28/2023

| Clubs                 |               |           |               | Members               |                         |                         |                                                    |
|-----------------------|---------------|-----------|---------------|-----------------------|-------------------------|-------------------------|----------------------------------------------------|
| RESULTS FOR 2022-2023 |               |           |               | RESULTS FOR 2022-2023 |                         |                         |                                                    |
| QUARTER               | NEW CLUB GOAL | NEW CLUBS | DROPPED CLUBS | QUARTER MEN           | MBER GROWTH NET<br>GOAL | MEMBER GROWTH<br>ACTUAL | DROPPED<br>MEMBERS ACTUAL<br>(including transfers) |
| JULY/AUG/SEPT         | 0             | 0         | 1             | JULY/AUG/SEPT         | 4                       | 7                       | 9                                                  |
| OCT/NOV/DEC           | 0             | 0         | 0             | OCT/NOV/DEC           | 4                       | 10                      | 24                                                 |
| JAN/FEB/MAR           | 0             | 0         | 0             | JAN/FEB/MAR           | 4                       | 8                       | 12                                                 |
| APR/MAY/JUNE          | 1             | 0         | 0             | APR/MAY/JUNE          | 5                       | 0                       | 0                                                  |